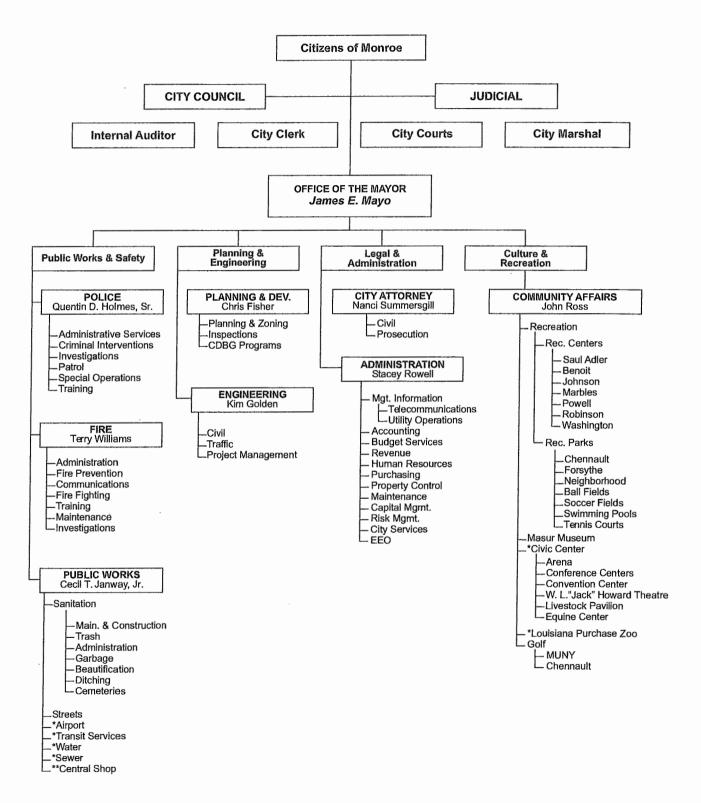

| Evelyn Stewart                      | 2237 |
| Parks & Recreation             | Bruce Watson                        | 2438 |
| Planning & Urban Development   | Chris Fisher                        | 2231 |
| Police                         | Quentin Holmes                      | 2192 |
| Purchasing                     | Greg Yoes                           | 2223 |
| Public Works                   | Tom Janway                          | 2230 |
| Streets & Infrastructure       | Kim Golden                          | 2210 |
| Tax & Revenue                  | Tim Lewis                           | 3296 |
| Transit Services               | Marc Keenan                         | 2206 |
| Zoo                            | Joseph Clawson                      | 2400 |

# City of Monnoe



<sup>\*</sup>Enterprise Fund

<sup>\*\*</sup>Internal Service Fund

### ORDINANCE

| STATE OF LOUISIANA                                                                |                                              |
|-----------------------------------------------------------------------------------|----------------------------------------------|
| CITY OF MONROE                                                                    | NO. 11,764                                   |
| The following Ordinance was offered by Mrs. adoption and was seconded by Ms       | Ecernack: who moved for its                  |
| AN ORDINANCE ADOPTING A BUDGET OF REVENUESTIMATE OF ITEMS AND EXPENDITURES FOR TH |                                              |
| CONTRACTOR LA DE LE CEDANIED LA 44 - CA CO